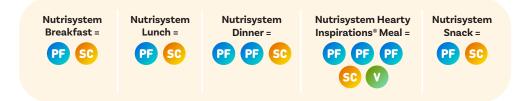

#### Breakfast

Nutrisystem Breakfast + 2PF + 15C OR Flex Breakfast = 3PF + 25C

#### **Morning Snack**

Nutrisystem Snack + 1PF OR Flex Snack = 2PF + 15C

#### Lunch

Nutrisystem Lunch + 2PF OR Flex Lunch = 3PF + 1SC

#### Afternoon Snack

Nutrisystem Snack

#### OR

Flex Snack = (1PF) + (1SC)

#### Dinner

Nutrisystem Dinner + 1PF OR Flex Dinner = 3PF + 1SC