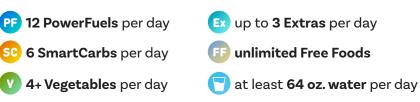

#### Day 1

🕞 Don't forget to drink at least 64 oz. of water

Day 4

Ex 🕞 Don't forget to drink at least 64 oz. of water

🕞 Don't forget to drink at least 64 oz. of water

| Breakfast | Breakfast |  |
|-----------|-----------|--|
| Snack     | Snack     |  |
| Lunch     | Lunch     |  |
| Snack     | Snack     |  |
| Dinner    | Dinner    |  |

#### Day 2 🛜 Don't forget to drink at least 64 oz. of water

| Breakfast |
|-----------|
| Snack     |
| Lunch     |
| Snack     |
| Dinner    |
| -         |

# Day 5 Don't forget to drink at least 64 oz. of water

Day 7

Don't forget to drink at least 64 oz. of water

| Breakfast | Breakfast    |  |
|-----------|--------------|--|
|           |              |  |
| Snack     | <u>Snack</u> |  |
| Lunch     | Lunch        |  |
|           |              |  |
| Snack     | Snack        |  |
| Dinner    | Dinner       |  |

## Day 6 PF Control Contr

| Breakfast |  |  |  |
|-----------|--|--|--|
|           |  |  |  |
| Snack     |  |  |  |
|           |  |  |  |
| Lunch     |  |  |  |
|           |  |  |  |
|           |  |  |  |
| Snack     |  |  |  |
|           |  |  |  |
| Dinner    |  |  |  |
|           |  |  |  |
|           |  |  |  |